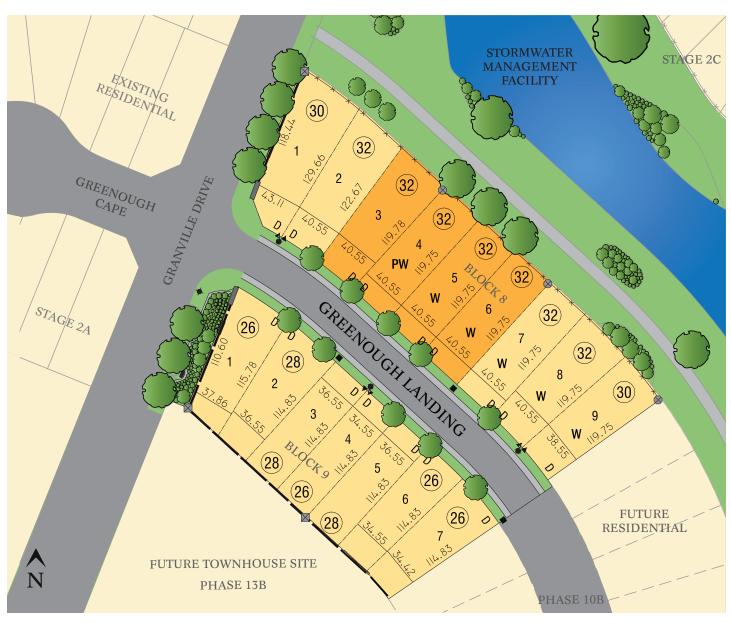

## **LEGEND**

24 Suggested House Width in Feet

34.74 Lot Frontage in Feet

Transformer

Light Standard

Large Pillar

Small Pillar

Sidewalk

Wood Screen Fence

Chain Link Fence

Hydrant

▲ Telephone/Cable PedestalD Driveway Location

Proposed Community Mailbox Location
 Trees and Shrubs
 Walkout
 PW Partial Walkout

Show Home

Small Address Wall

This plan is prepared as an information plan for marketing purposes and is subject to change without notice. Lot dimensions are in feet, and should be verified with a registered plan. Location of street furniture, fencing, masonry and landscaping is approximate and should be verified on site.

## STAGE 10A SITE PLAN