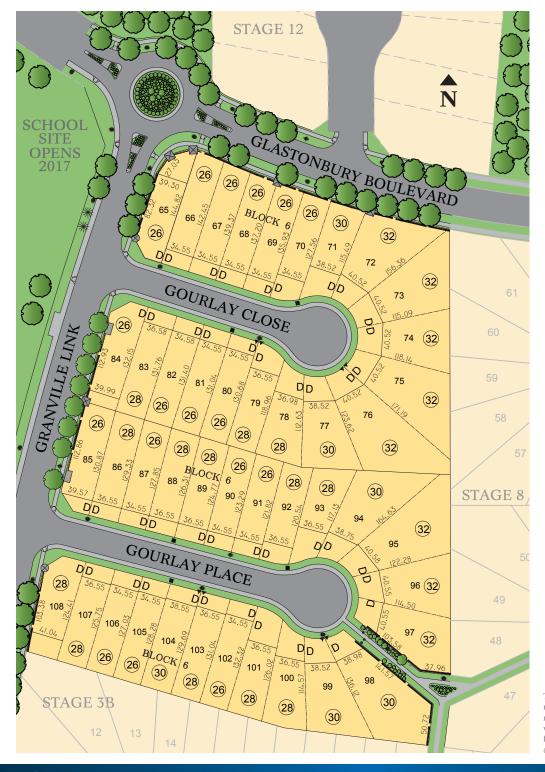

## LEGEND

| 24)        | Suggested House Width in Feet<br>@ 18.04 ft (5.5m) Front Setback<br>and 29.53 ft (9.0m) on Pie Lots |
|------------|-----------------------------------------------------------------------------------------------------|
|            | Lot Frontage in Feet                                                                                |
|            | Transformer                                                                                         |
| ٠          | Light Standard                                                                                      |
|            | Sidewalk                                                                                            |
|            | Wood Screen Fence                                                                                   |
| $\geq$     | Large Pillar                                                                                        |
| ۲          | Small Pillar                                                                                        |
|            | Small Address Wall                                                                                  |
| +          | Hydrant                                                                                             |
|            | Telephone/Cable Pedestal                                                                            |
| D          | Driveway Location                                                                                   |
| ••         | Bollards                                                                                            |
| *          | Proposed Community<br>Mailbox Location                                                              |
| $\bigcirc$ | Trees                                                                                               |

This plan is prepared as an information plan for marketing purposes and is subject to change without notice. Lot dimensions are in feet, and should be verified with a registered plan. Location of street furniture, fencing, masonry and landscaping is approximate and should be verified on site.

## STAGE 11 SITE PLAN

WWW.MYGRANVILLE.COM | PROUDLY PRESENTED BY THE ALLDRITT GROUP