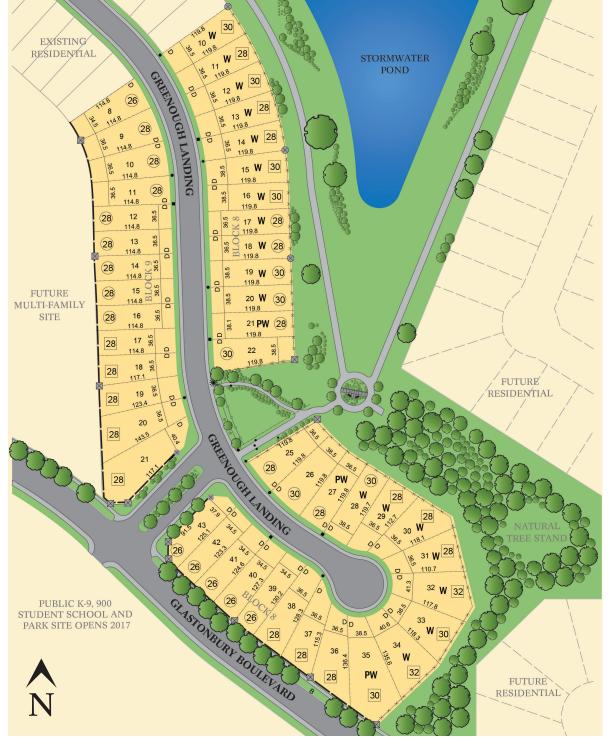

## LEGEND

| 28                          | Suggested House Width in Feet       |
|-----------------------------|-------------------------------------|
| 28                          | Custom House Width in Feet          |
|                             | Lot Frontage in Feet                |
|                             | Transformer                         |
| •                           | Light Standard                      |
| +                           | Hydrant                             |
| $\bowtie$                   | Large Pillar                        |
| $\otimes$                   | Medium Pillar                       |
| $\otimes$                   | Small Pillar                        |
|                             | Sidewalk                            |
|                             | Wood Screen Fence                   |
| - <del>x</del> <del>x</del> | Chain Link Fence                    |
| -00-                        | Post & Rail Fence                   |
| ☀                           | Proposed Community Mailbox Location |
| 0                           | Trees and Shrubs                    |
| W                           | Walkout                             |
| PW                          | Partial Walkout                     |
| D                           | Driveway Location                   |
| В                           | Bus Stop                            |
|                             |                                     |

This plan is prepared as an information plan for marketing purposes and is subject to change without notice. Lot dimensions are in feet, and should be verified with a registered plan. Location of street furniture, fencing, masonry and landscaping is approximate and should be verified on site.

## STAGE 12 SITE PLAN

WWW.MYGRANVILLE.COM | PROUDLY PRESENTED BY THE ALLDRITT GROUP