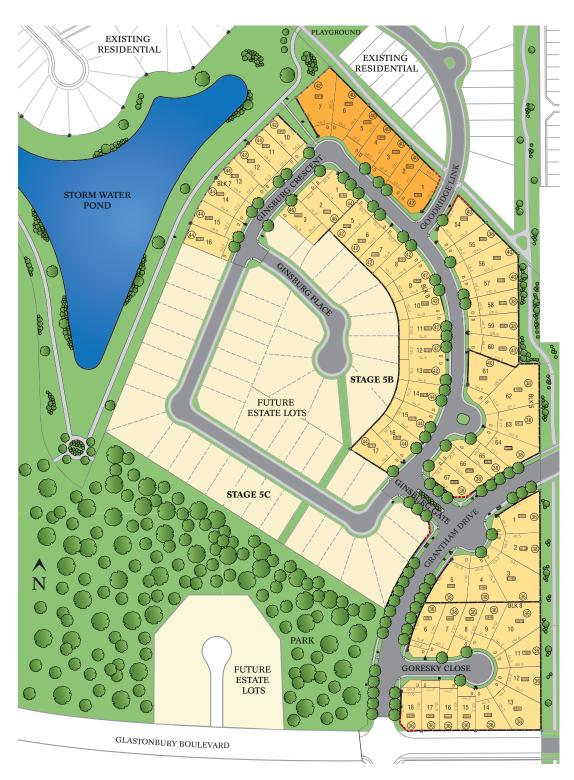

## GRANVILLE

## LEGEND

(40) Suggested House Width in Feet

\_46.0 Lot Frontage in Feet

6000 Lot Area in Square Feet

D Driveway Location

Transformer

Light Standard

Sidewalk

— Wood Screen Fence

\*\*\* Chain Link Fence

\* Approximate Mailbox Location

Hydrant

▲ Telephone/Cable/Power Pedestal

Small Pillar

■ Large Pillar

**B** Bus Stop

Entry Feature

Trees and Shrubs
Showhomes

This plan is prepared as an information plan for marketing purposes and is subject to change without notice. Lot dimensions are in feet, and should be verified with a registered plan. Location of street furniture, fencing, masonry and landscaping is approximate and should be verified on site.

## STAGE 5A SITE PLAN