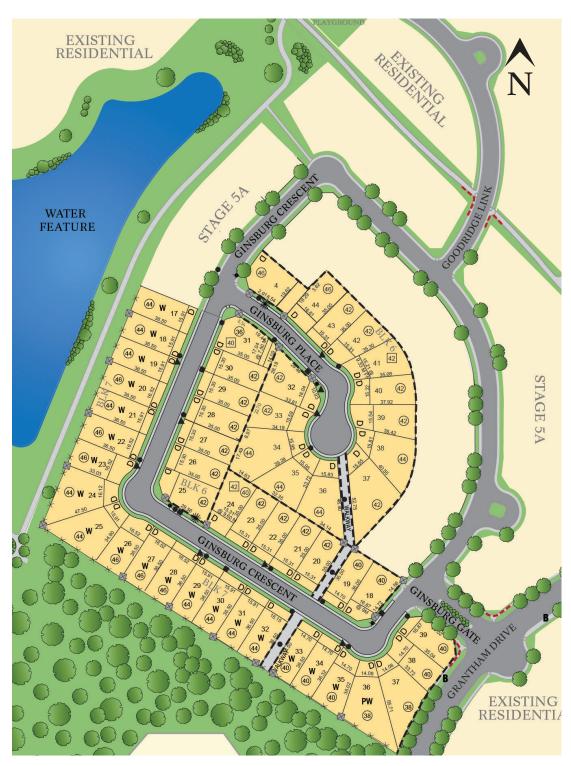

## GRANVILLE

## LEGEND

Suggested House Width in Feet

<u>15.3</u> Lot Frontage in Meters

D Driveway Location

Transformer

Light Standard

Sidewalk

— Wood Screen Fence

\*\*\* Chain Link Fence

\* Approximate Mailbox Location

Hydrant

Telephone/Cable /Power Pedestal

Small Pillar

■ Large Pillar

**B** Bus Stop

Entry Feature

Trees and Shrubs

W Walkout

PW Partial Walkout

This plan is prepared as an information plan for marketing purposes and is subject to change without notice. Lot dimensions are in meters, and should be verified with a registered plan. Location of street furniture, fencing, masonry and landscaping is approximate and should be verified on site.

## STAGE 5B/5C SITE PLAN