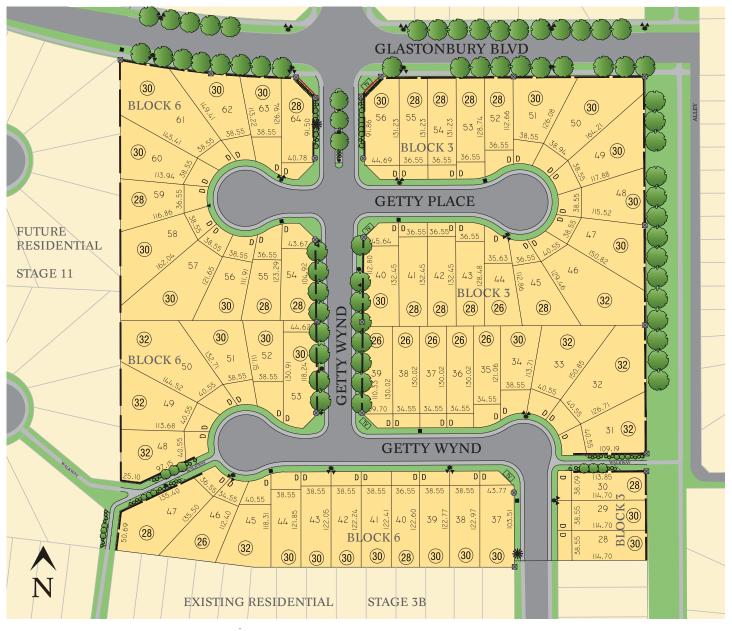

## LEGEND

(24) Suggested House Width in Feet

- 34.74 Lot Frontage in Feet
  - Transformer
  - Light Standard
  - Large Pillar

|   | Sidewalk          |  |
|---|-------------------|--|
| - | Wood Screen Fence |  |

R

Small Pillar

- Telephone/Cable Pedestal
- Driveway Location
- Froposed Community Mailbox Location
- Trees and Shrubs
- Telus Vault
- ---- Entry Feature

D

This plan is prepared as an information plan for marketing purposes and is subject to change without notice. Lot dimensions are in feet, and should be verified with a registered plan. Location of street furniture, fencing, masonry and landscaping is approximate and should be verified on site.

STAGE 8 SITE PLAN